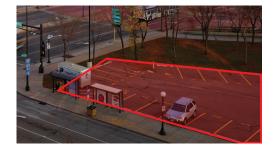

### **Object Removed**

Detect in real-time of objects removed from the detection zone.

#### **Abandoned**

Detect in real-time of objects left or abandoned in the detection zone.