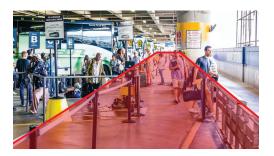

#### **Intrusion**

Detect people or objects crossing into the detection zone.

#### **Line Crossing**

Detect people or objects crossing the detection line.