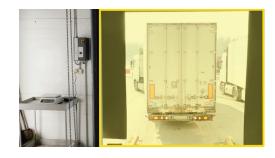

### **Object Removed**

Detect in real-time of objects removed from the detection zone.

#### **Abandoned**

Detect in real-time of objects left or abandoned in the detection zone.