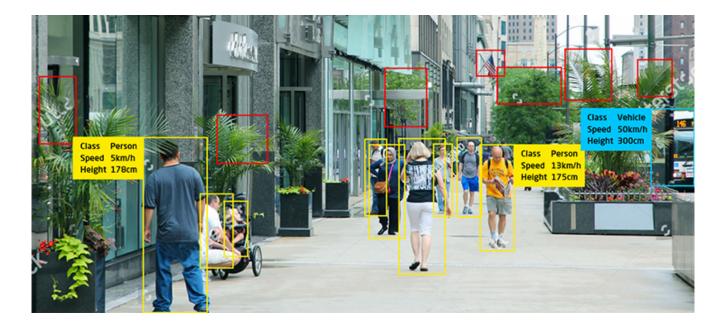

# What is MEGApix IVA?

The analysis of video content by the IVA engine provides users the ability to automatically analyze video, detect and determine events at the edge. Processing the raw video data in the camera itself, near the source, significantly reduces bandwidth consumption increases accuracy and reduces response time.

MEGApix IVA's intelligent algorithms offer better object classification and identify environmental elements. The result is a substantial reduction in false alarms for control room operators and security personnel. By allowing only valid events to filter through MEGApix IVA cameras increase efficiency, productivity and cut unnecessary costs.

#### **Intrusion**

Detect people or objects crossing into the detection zone.

#### **Line Crossing**

Detect people or objects crossing the detection line.

## **Counting Line**

Calculate the number of people or objects crossing the detection line.

### **Object Removed**

Detect in real-time of objects removed from the detection zone.

# **Tailgating**

Detect a person or object crossing the detection line within a set period from the previous people or objects that have passed through the detection zone.

#### **Direction**

Detect people or objects crossing the detection line from a specific direction or angle.

**MEGApix IVA** cameras include a base package of Intelligent Video Analytics detection capabilities already activated on the camera and ready for deployment. The **MEGApix IVA+** package offers additional advanced Video Content Analysis detection capabilities. These additional features can be purchased separately and easily added to your existing MEGApix IVA camera.

#### Loitering

Detect people or objects entering the detection zone but not exiting after a set duration.

#### Stopped

Detect people or objects stopped in the detection zone for a set duration.

#### **Enter**

Detect people or objects crossing into the detection zone's border from outside the zone.

### **Appear**

Start tracking people or objects in the detection zone without crossing into the zone.

**MEGApix IVA** cameras include a base package of Intelligent Video Analytics detection capabilities already activated on the camera and ready for deployment. The **MEGApix IVA+** package offers additional advanced Video Content Analysis detection capabilities. These additional features can be purchased separately and easily added to your existing MEGApix IVA camera.

#### **Exit**

Detect people or objects crossing the detection zone's border from inside the zone.

# Disappear

Stop tracking people or objects in the detection zone without crossing out of the zone.

### **Tamper**

Detect camera tampering triggers an alarm.

#### **Abandoned**

Detect in real-time of objects left or abandoned in the detection zone.