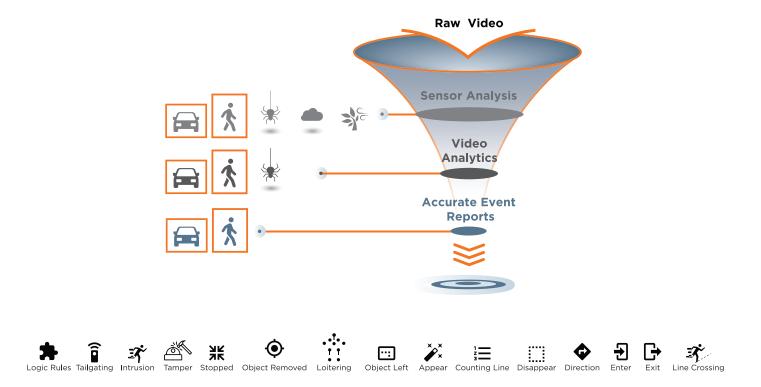

# What is MEGApix IVA?

The analysis of video content by the IVA engine provides users the ability to automatically analyze video, detect and determine events at the edge. Processing the raw video data in the camera itself, near the source, significantly reduces bandwidth consumption increases accuracy and reduces response time.

#### **Intrusion**

Detect people or objects crossing into the detection zone.

#### **Line Crossing**

Detect people or objects crossing the detection line.

## **Counting Line**

Calculate the number of people or objects crossing the detection line.

### **Object Removed**

Detect in real-time of objects removed from the detection zone.

# **Tailgating**

Detect a person or object crossing the detection line within a set period from the previous people or objects that have passed through the detection zone.

#### **Direction**

Detect people or objects crossing the detection line from a specific direction or angle.

**MEGApix IVA** cameras include a base package of Intelligent Video Analytics detection capabilities already activated on the camera and ready for deployment. The **MEGApix IVA+** package offers additional advanced Video Content Analysis detection capabilities. These additional features can be purchased separately and easily added to your existing MEGApix IVA camera.

#### Loitering

Detect people or objects entering the detection zone but not exiting after a set duration.

#### Stopped

Detect people or objects stopped in the detection zone for a set duration.

#### **Enter**

Detect people or objects crossing into the detection zone's border from outside the zone.

### **Appear**

Start tracking people or objects in the detection zone without crossing into the zone.

**MEGApix IVA** cameras include a base package of Intelligent Video Analytics detection capabilities already activated on the camera and ready for deployment. The **MEGApix IVA+** package offers additional advanced Video Content Analysis detection capabilities. These additional features can be purchased separately and easily added to your existing MEGApix IVA camera.

#### **Exit**

Detect people or objects crossing the detection zone's border from inside the zone.

# Disappear

Stop tracking people or objects in the detection zone without crossing out of the zone.

### **Tamper**

Detect camera tampering triggers an alarm.

#### **Abandoned**

Detect in real-time of objects left or abandoned in the detection zone.