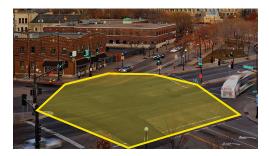

#### Loitering

Detect people or objects entering the detection zone but not exiting after a set duration.

#### Stopped

Detect people or objects stopped in the detection zone for a set duration.