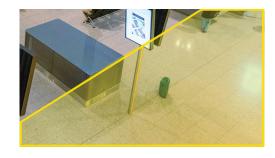

### **Object Removed**

Detect in real-time of objects removed from the detection zone.

#### **Abandoned**

Detect in real-time of objects left or abandoned in the detection zone.