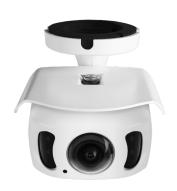

### **Ultra-wide single-sensor views**

The ultra-wide view single-sensor bullet IP camera comes pre-loaded with IVA or IVA+ analytics engine and can deliver real-time 30fps crystal-clear video with a 2.3mm ultra-wide view lens. The camera offers wide-area situational awareness and edge-to-edge image clarity without pixel loss, suitable for narrow corridor installations, with clear images as close as 19.5-23.5 inches from the camera.