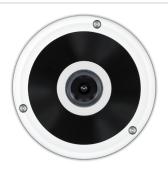

#### Easy image stitching

The 360° view vandal fisheye IP cameras with IR monitor an entire room with a single camera, providing the ultimate ROI. The 9MP and 5MP sensors produce real-time 30fps panoramic images.