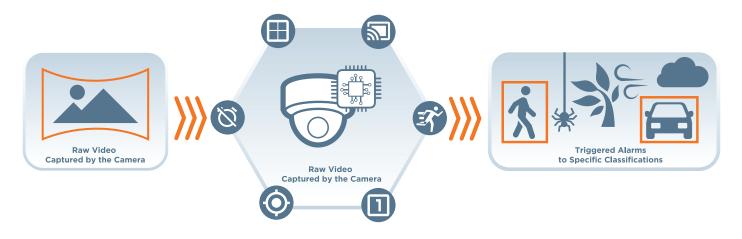

# What is MEGApix IVA?

The analysis of video content by the IVA engine provides users the ability to automatically analyze video, detect and determine events at the edge. Processing the raw video data in the camera itself, near the source, significantly reduces bandwidth consumption increases accuracy and reduces response time.

MEGApix IVA's intelligent algorithms offer better object classification and identify environmental elements. The result is a substantial reduction in false alarms for control room operators and security personnel. By allowing only valid events to filter through MEGApix IVA cameras increase efficiency, productivity and cut unnecessary costs.