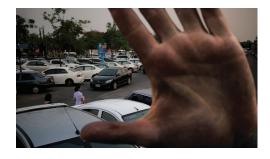

#### **Intrusion**

Detect people or objects crossing into the detection zone.

#### **Line Crossing**

Detect people or objects crossing the detection line.