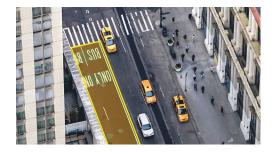

## **Counting Line**

Calculate the number of people or objects crossing the detection line.